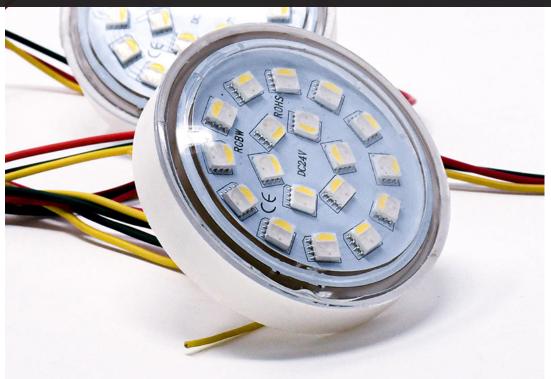

## DATA SHEET RGBW LED Puck

18 RGBW LED Puck

65mm LED Puck Input voltage DC24V Power 4.5W Light source 18 x 5050 SMD RGBW IC chip VSC 2909 Diameter 65mm **CRI** >80 IP Rating IP66

Cover type Clear Beam angle 145°