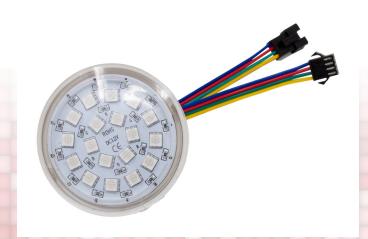

## DATA SHEET RGBW LED Puck

18 RGBW LED Puck

65mm LED Puck Input voltage DC24V Power 4.5W Light source 18 x 5050 SMD RGBW IC chip VSC 2909 Diameter 65mm **CRI** >80 IP Rating IP66

Cover type Clear Beam angle 145°