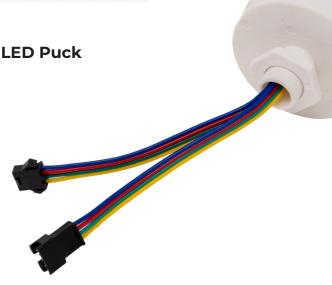

## DATA SHEET RGBW LED Puck

18 RGBW LED Puck

65mm LED Puck Input voltage DC24V Power 4.5W Light source 18 x 5050 SMD RGBW IC chip VSC 2909 Diameter 65mm **CRI** >80 IP Rating IP66

Cover type Clear Beam angle 145°