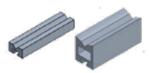

#### CHALLENGE

Most systems on the market use round or squared legs. Normally this is solved by changing the pressure cube to fit the corner to the leg. Additionally the pressure cube is really small. Therefore all the pressure is on the screw and doesn't provide enough stability.

## SOLUTION

Our new pressure cube is useable for round as well as squared legs universally. Nothing to change anymore! To make this possible we have widened the corners. No matter which legs are used, the pressure cube will always provide a maximum of stability.

Standard pressure cube vs new pressure cube