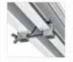

#### CHALLENGE

Most systems on the market use round or squared legs. Normally this is solved by changing the pressure cube to fit the corner to the leg. Additionally the pressure cube is really small. Therefore all the pressure is on the screw and doesn't provide enough stability.

## SOLUTION

Our new pressure cube is useable for round as well as squared legs universally. Nothing to change anymore! To make this possible we have widened the corners. No matter which legs are used, the pressure cube will always provide a maximum of stability.

Standard pressure cube vs new pressure cube