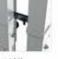

#### CHALLENGE

Most systems on the market use round or squared legs. Normally this is solved by changing the pressure cube to fit the corner to the leg. Additionally the pressure cube is really small. Therefore all the pressure is on the screw and doesn't provide enough stability.

## SOLUTION

Our new pressure cube is useable for round as well as squared legs universally. Nothing to change anymore! To make this possible we have widened the corners. No matter which legs are used, the pressure cube will always provide a maximum of stability.

Standard pressure cube vs new pressure cube