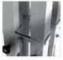

#### CHALLENGE

Most systems on the market use round or squared legs. Normally this is solved by changing the pressure cube to fit the corner to the leg. Additionally the pressure cube is really small. Therefore all the pressure is on the screw and doesn't provide enough stability.

## SOLUTION

Our new pressure cube is useable for round as well as squared legs universally. Nothing to change anymore! To make this possible we have widened the corners. No matter which legs are used, the pressure cube will always provide a maximum of stability.

Standard pressure cube vs new pressure cube