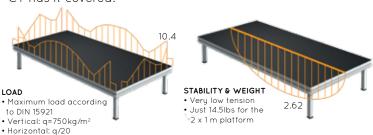

# Flexibility: Universal Platform legs

#### CHALLENGE

Most systems on the market use round or squared legs. Normally this is solved by changing the pressure cube to fit the corner to the leg. Additionally the pressure cube is really small. Therefore all the pressure is on the screw and doesn't provide enough stability.

## SOLUTION

Our new pressure cube is useable for round as well as squared legs universally. Nothing to change anymore! To make this possible we have widened the corners. No matter which legs are used, the pressure cube will always provide a maximum of stability.