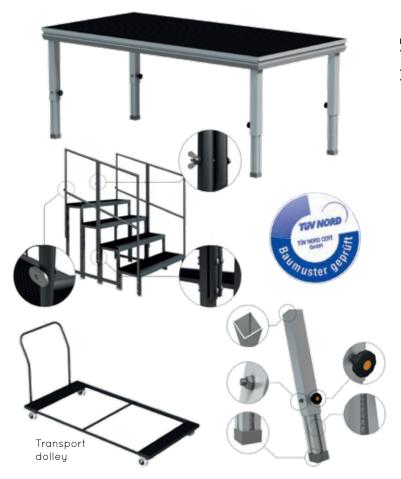

# Stage Desk CT

The Stage Desk CT outdoor platform is a mobile stage system that can be used for any application indoor/outdoor; concerts, theatres, schools, exhibitions, or fashion shows the Stage Desk CT has it covered.

#### Stage Desk CT

115143 39.4 x 19.7 inches / 100 x 50 cm Stage Desk 115144 78.7 x 19.7 inches / 200 x 50 cm Stage Desk 115145 78.7 x 39.4 inches / 200 x 100 cm Stage Desk 115146 39.4 x 39.4 inches / 100 x 100 cm Stage Desk

# <u>Platform Steps</u>

115.151 7.9 inches / 20 cm platform steps
115.152 15.8 inches / 40 cm platform steps
115.153 23.6 inches / 60 cm platform steps
115.154 31.5 inches / 80 cm platform steps
115.155 Hand rail for platform steps

# <u>Platform Railing</u>

101614 19.7 inches / 50 cm platform railing 115166 39.4 inches / 100 cm platform railing

## Variable Platform Legs - 2.4 x 2.4 inches / 60 x 60 mm

115.161 15.8 - 23.6 inches / 40 - 60 cm variable platform legs 115.162 23.6 - 39.4 inches / 60 - 100 cm variable platform legs 115.163 31.5 - 55.1 inches / 80 - 140 cm variable platform legs 115.164 39.4 - 70.9 inches / 100 - 180 cm variable platform legs

#### Platform Legs - 2.4 x 2.4 inches / 60 x 60 mm

115156 7.9 inches / 20 cm platform legs 115157 15.8 inches / 40 cm platform legs 115158 23.6 inches / 60 cm platform legs 115159 31.5 inches / 80 cm platform legs 115160 39.4 inches / 100 cm platform legs

Clamp 3-fold Code 113130

Platform clamp Code: (15)47

Ser 115(47 C Inp to connect two C GE DESK CT. One propoper restricts

Clamp 4 feld Code: 115149 Clamp to connect fear staffness loss.

Code: £15146 Plugio to lis platforms on the same height on uneven