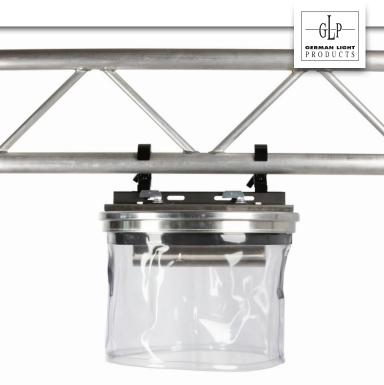

### **RAIN COVER 400**

## **FEATURES**

Attachment points for rigging & safetys

### **COVER SIZES**

Straight cover S - 11.8 in / 30 cm Straight cover M- 17.7 in / 45 cm Straight cover L - 23.6 in / 60 cm Straight cover XL - 29.5 in / 75 cm Conical cover S - 16.5 in / 42 cm Conical cover L - 22.8 in / 58 cm