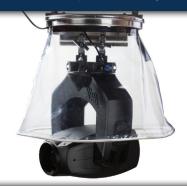

#### **RAIN COVER 600**

#### **FEATURES**

Attachment points for rigging & safetys

# **COVER SIZES**

Straight cover S - 11.8 in / 30 cm Straight cover M - 17.7 in / 45 cm Straight cover L - 23.6 in / 60 cm Straight cover XL - 29.5 in / 75 cm