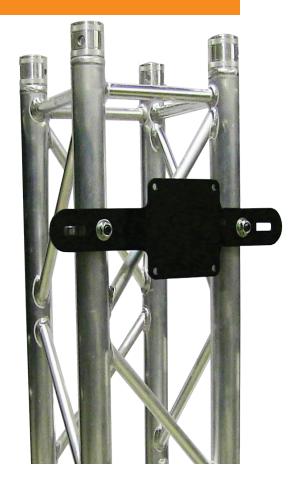

## **Specifications**

The F30/F40 Screen Mount from Cosmic Truss has been designed as a low profile, smart bracket for mounting monitors or TV's to any truss from the F31 thru F34 or F42 thru F44 series.

Constructed from steel, the bracket is sturdy and extremely strong ensuring a solid mount for any piece of equipment. The bracket measures 16 inches wide, is just 3/16 inch thick, and weighs just 4 lbs., keeping it lightweight and easily portable. It ships complete with two Cosmic Truss narrow half couplers and so is ready for use straight out of the box.

With universally compatible VESA mounting holes, the bracket will accept any standard VESA television or presentation monitor effortlessly and forms a much more compact solution than other mounting systems on the market.