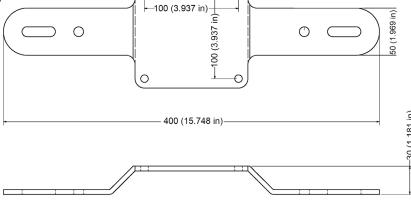

Constructed from steel, the bracket is sturdy and extremely strong ensuring a solid mount for any piece of equipment. The bracket measures 16 inches wide, is just 3/16 inch thick, and weighs just 4 lbs., keeping it lightweight and easily portable. It ships complete with two Cosmic Truss narrow half couplers and so is ready for use straight out of the box.