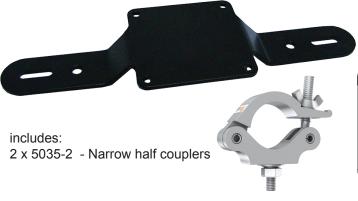

Constructed from steel, the bracket is sturdy and extremely strong ensuring a solid mount for any piece of equipment. The bracket measures 16 inches wide, is just 3/16 inch thick, and weighs just 4 lbs., keeping it lightweight and easily portable. It ships complete with two Cosmic Truss narrow half couplers and so is ready for use straight out of the box.