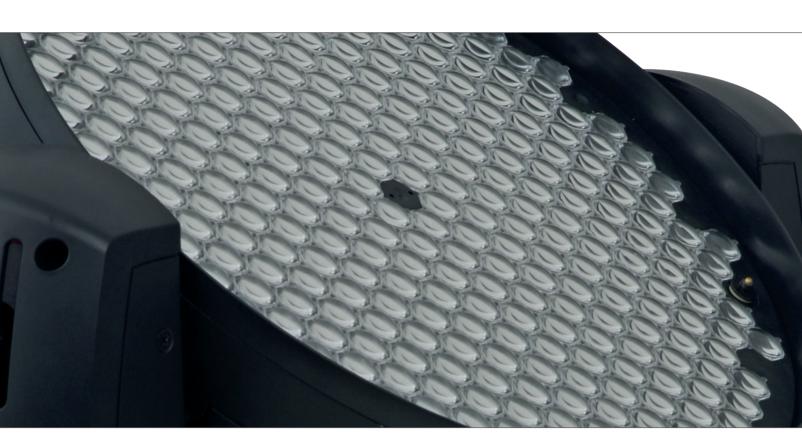

## LIGHTSOURCE

Addidtive Color Mixing 297 Luxeon Rebel High Performance LEDs Average service life: 50.000 h

#### **RGB VERSION**

105 red, 96 green, 96 blue LEDs per color, wave lengths are optimized for maximum visible color gamut

### **OPTICAL SYSTEM**

Zoomable optical system with 10° to 26° light distribution angle