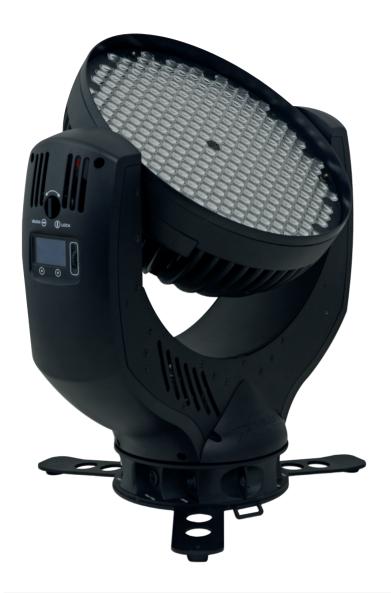

As with all GLP fixtures, the impression 300 RZ was built from the demand of users who wanted more, more, more and we couldn't deny them.

Taking our biggest fixture ever, the Impression XL and turning it into a zoom fixture with 300 Luxeon Rebel LEDs at its source, this fixture offers an incredible output for the largest of performance spaces and gives full flexibility with a motorized zoom range of 10 to 26 degrees.

With 100 LEDs of each of its core red. green and blue colors, the XL zoom doesn't lack in power, yet it still retains its refined design with no base and a light weight making it easy to rig in the air or on the floor. It's quiet operation, even at full power, mean that it won't disturb any performance.

## LIGHTSOURCE

Addidtive Color Mixing 297 Luxeon Rebel High Performance LEDs Average service life: 50.000 h

#### **RGB VERSION**

105 red, 96 green, 96 blue LEDs per color, wave lengths are optimized for maximum visible color gamut

### **OPTICAL SYSTEM**

Zoomable optical system with 10° to 26° light distribution angle